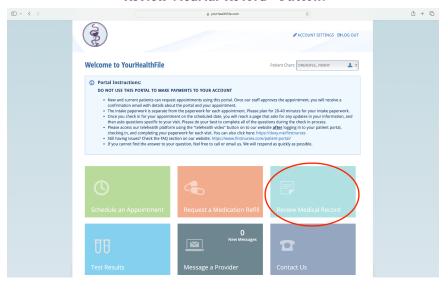

## Clicking the purple "Patient Portal" button brings you to this page

Once you have logged on (on the left) you see this page. Click the "Review Medical Record" button.

Use the menu on the left hand side to navigate.

If this page does not appear, click the First Nurses logo in the left upper corner.

To find a document, click on the blue tab titled "documents".

It will turn orange and reveal a dropdown menu.

How to Find A Document in Your Patient Portal | p 2