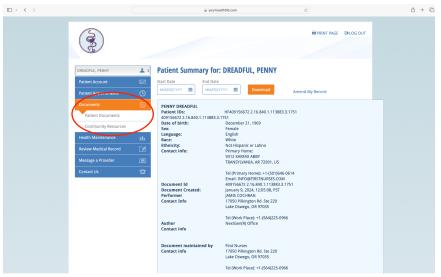

If this page does not appear, click the First Nurses logo in the left upper corner.

To find a document, click on the blue tab titled "documents".

It will turn orange and reveal a dropdown menu.

How to Find A Document in Your Patient Portal | p 2