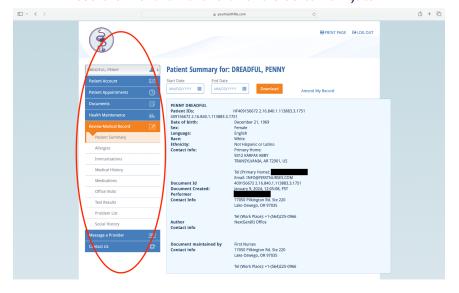

## Click the table titled Patient Documents

To view a certain document, click the "view" link to the right of that document.

To print or download that document, use the icons in the upper right hand corner.