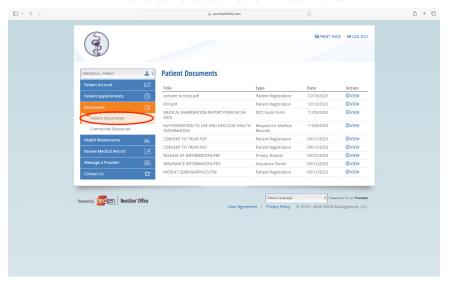

## Click the table titled Patient Documents

To view a certain document, click the "view" link to the right of that document.

To print or download that document, use the icons in the upper right hand corner.