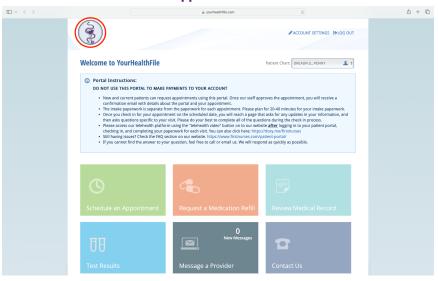

## Clicking the purple "Patient Portal" button brings you to this page

Once you have logged on (on the left) you see this page. Click the "Review Medical Record" button.

Use the menu on the left hand side to navigate.