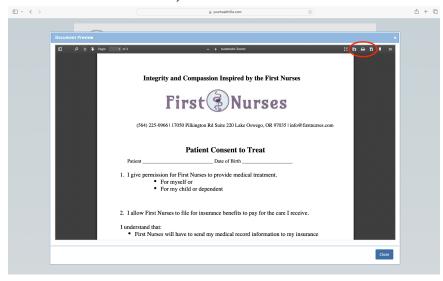

## Click the table titled Patient Documents

To view a certain document, click the "view" link to the right of that document.

To print or download that document, use the icons in the upper right hand corner.