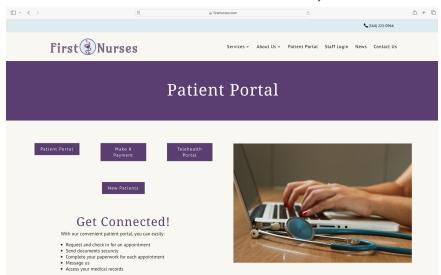

Integrity and Compassion Inspired by the



info@firstnurses.com | 17050 Pilkington Rd Suite 220 Lake Oswego OR 97035 | (564) 225-0966

## How to Find A Document in Your Patient Portal

## First Nurses Patient Portal Page



## Clicking the purple "Patient Portal" button brings you to this page



Once you have logged on (on the left) you see this page. Click the "Review Medical Record" button.



Use the menu on the left hand side to navigate.



If this page does not appear, click the First Nurses logo in the left upper corner.



To find a document, click on the blue tab titled "documents".

It will turn orange and reveal a dropdown menu.



How to Find A Document in Your Patient Portal | p 2

## Click the table titled Patient Documents



To view a certain document, click the "view" link to the right of that document.

To print or download that document, use the icons in the upper right hand corner.



If you continue to struggle to find the document you are seeking, please contact the clinic using your